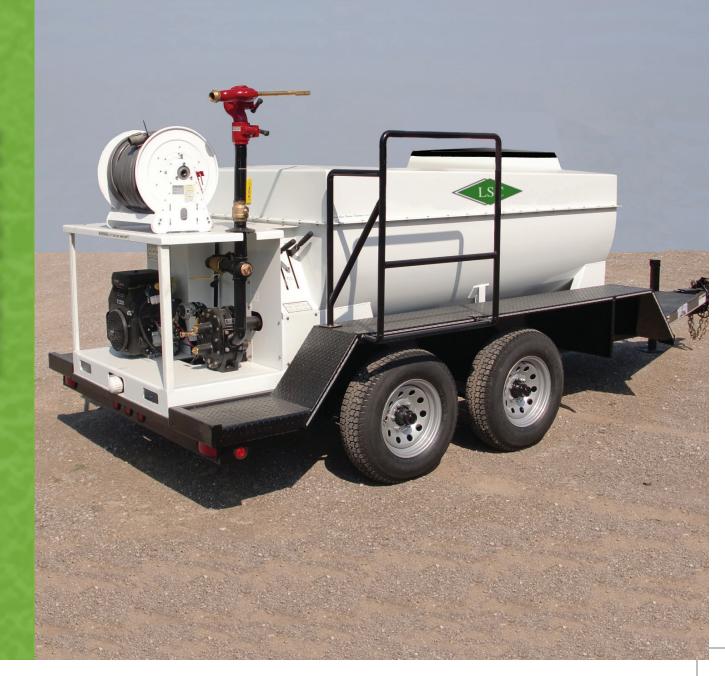

"The most economical unit of its size."

"The ECA-700 provides the most coverage for sites not requiring the size and features of our larger models."

## **Specifications**

| Specificanions                                                                               |                                                                       |                                                                         |  |
|----------------------------------------------------------------------------------------------|-----------------------------------------------------------------------|-------------------------------------------------------------------------|--|
| STANDARD ITEMS                                                                               |                                                                       |                                                                         |  |
| Width / Height / Overall<br>Length:<br>56"/61"/130"                                          | Engine: 25 HP Gasoline Air Cooled Fuel Capacity: 6 Gallons            | Nozzles:<br>Long Range Solid Stream<br>15° Flat Spray<br>25° Flat Spray |  |
| Empty Weight / Full Weight: 1,650 lbs./ 8,069 lbs.                                           | Electrical: 12 Volt Battery Electric Start                            | 50° Flat Spray<br>25° Low Flow Spray                                    |  |
| Product Tank: Capacity: 700 Gallons Material Thickness: 12 Ga. Steel Interior Coating: Epoxy |                                                                       | Reserve Water Tank:<br>50 Gallon Plastic Gravity Feed<br>(not shown)    |  |
|                                                                                              | Operator Controls:<br>Belt Tension Lever                              |                                                                         |  |
| Mixer Shaft & Paddles:<br>88" Shaft Length<br>Number of Paddles: 10<br>Mixer Diameter: 4"    | Product Pump: Positive Displacement Gear (2"inlet, 2" outlet) 100 GPM | Miscellaneous:<br>Nozzle Storage Box<br>3" Water Fill Connection        |  |