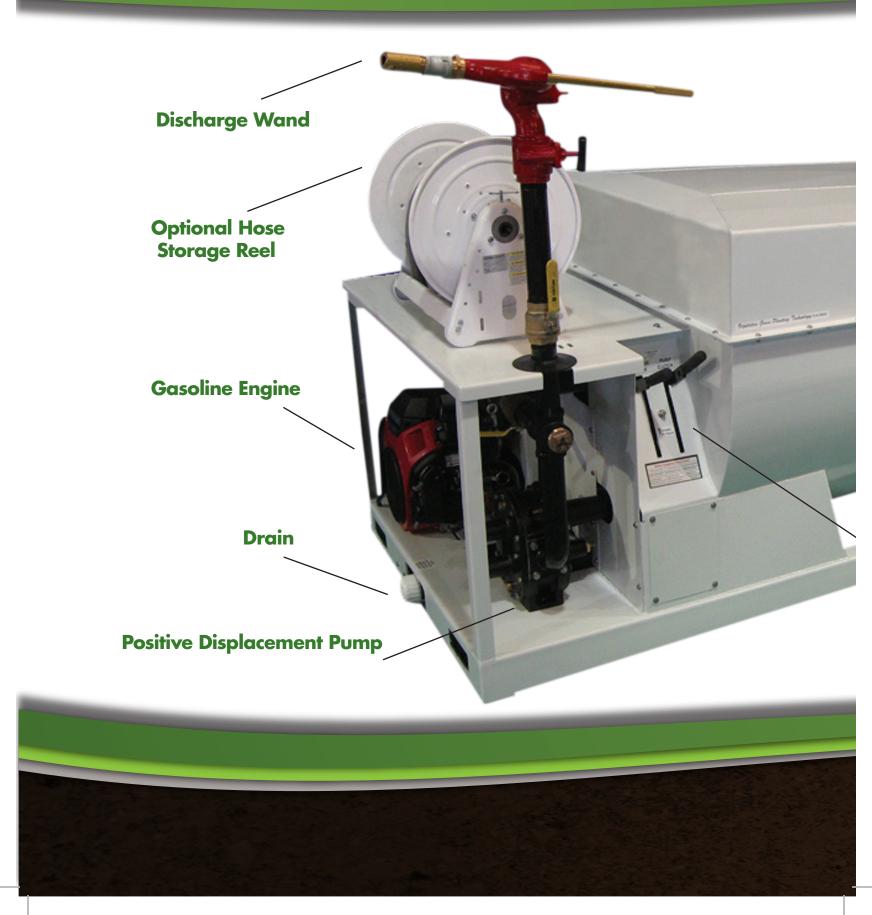

## **Specifications**

| Specificanions                                                                               |                                                                       |                                                                         |  |
|----------------------------------------------------------------------------------------------|-----------------------------------------------------------------------|-------------------------------------------------------------------------|--|
| STANDARD ITEMS                                                                               |                                                                       |                                                                         |  |
| Width / Height / Overall<br>Length:<br>56"/61"/130"                                          | Engine: 25 HP Gasoline Air Cooled Fuel Capacity: 6 Gallons            | Nozzles:<br>Long Range Solid Stream<br>15° Flat Spray<br>25° Flat Spray |  |
| Empty Weight / Full Weight: 1,650 lbs./ 8,069 lbs.                                           | Electrical: 12 Volt Battery Electric Start                            | 50° Flat Spray<br>25° Low Flow Spray                                    |  |
| Product Tank: Capacity: 700 Gallons Material Thickness: 12 Ga. Steel Interior Coating: Epoxy |                                                                       | Reserve Water Tank:<br>50 Gallon Plastic Gravity Feed<br>(not shown)    |  |
|                                                                                              | Operator Controls:<br>Belt Tension Lever                              |                                                                         |  |
| Mixer Shaft & Paddles:<br>88" Shaft Length<br>Number of Paddles: 10<br>Mixer Diameter: 4"    | Product Pump: Positive Displacement Gear (2"inlet, 2" outlet) 100 GPM | Miscellaneous:<br>Nozzle Storage Box<br>3" Water Fill Connection        |  |

|                                                                                                            | OPTIONAL ITEMS          |
|------------------------------------------------------------------------------------------------------------|-------------------------|
| Trailer Option: (Style May Vary) Tandem Axle                                                               | Tank Top Spray Platform |
| 10,400 lb. Capacity  Hose Reels:                                                                           | Diesel Engine           |
| Manual Hose Storage Reel Layflat Hose – Total Length: 125' X 1½" (50' and 75' sections) Electric Hose Reel |                         |
| Electric Hose Keel                                                                                         |                         |